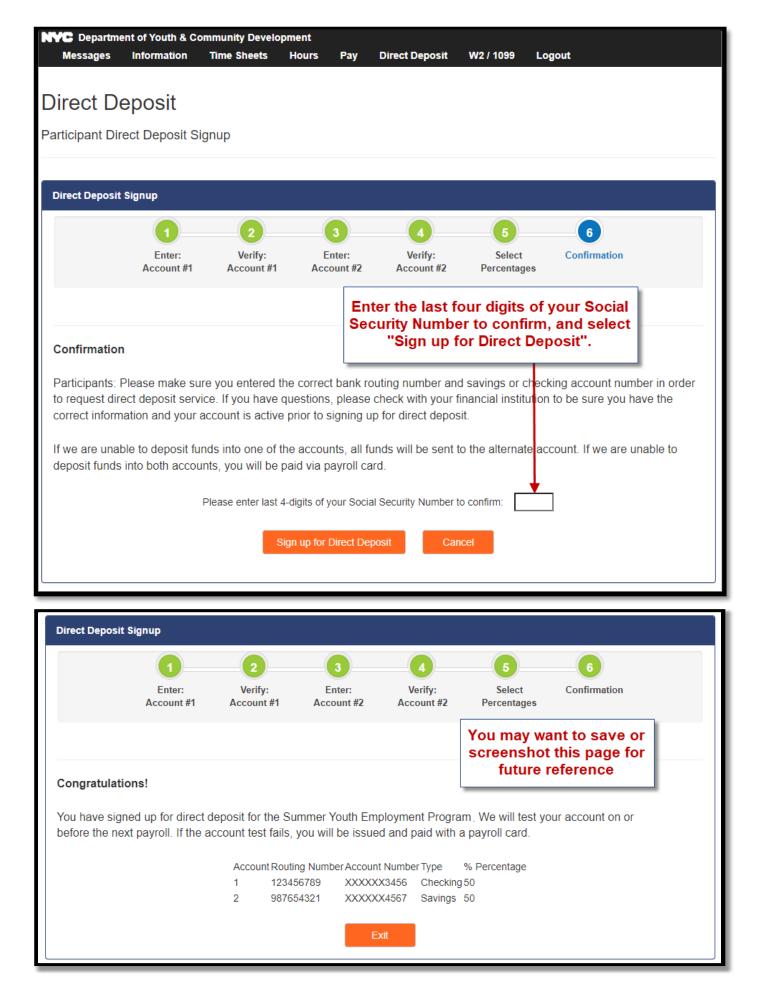

### **DEADLINE EXTENDED!**

The deadline to sign up for direct deposit is August 14<sup>th</sup> at 11:59pm. You will have two chances to sign up, so please be sure to enter your correct information.

**Participants:** Please make sure to enter the correct bank routing number and savings or checking account number in order to request direct deposit service. You should also confirm that your account is active and able to accept direct deposit payments, prior to signing up for direct deposit. If you have questions about your banking information, please check with your financial institution. If the information you provide is incorrect, and your account cannot be verified, you will be paid via a pay card. You may sign up to have funds deposited into two accounts, however, if one of these accounts cannot be verified, all funds will be sent to the alternate account. If both accounts cannot be verified, you will be paid via a pay card. If, at any time, you would like to cancel your direct deposit and receive future payments on a pay card, please let your Provider know.