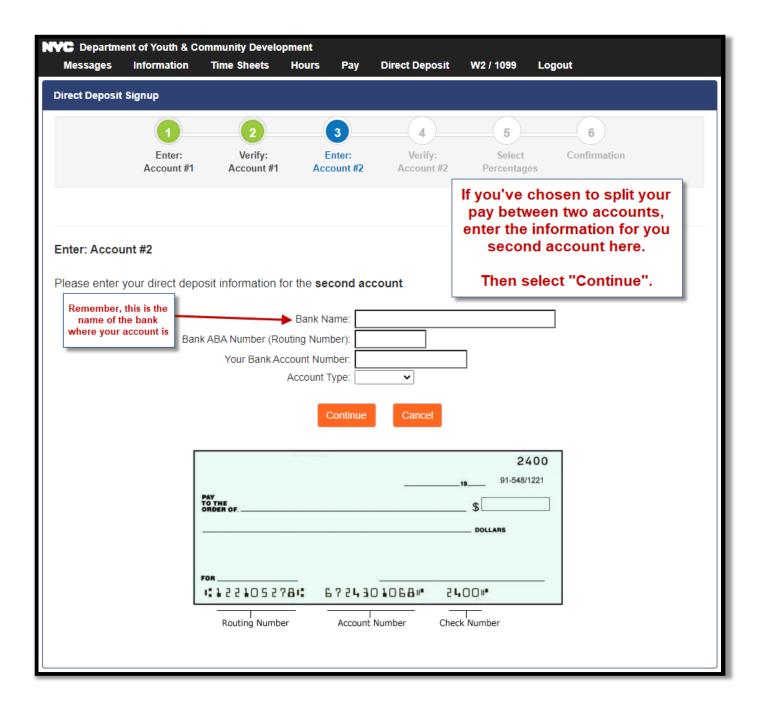

## What You Need to Get Started

Getting paid by direct deposit is fast and easy! To sign up, you will need your bank's routing number, your savings or checking account number, the account type and the name of your bank. Be sure to secure this information before you get started.

- 1. Bank's Routing Number (9-digit number)
- 2. Bank Account Number (Account numbers vary by bank)
- 3. Bank Account Type (Checking or Savings)
- 4. Name of Bank (Chase, Bank of America, Santander, etc.)
- 5. Please make sure your account is still active before signing up!