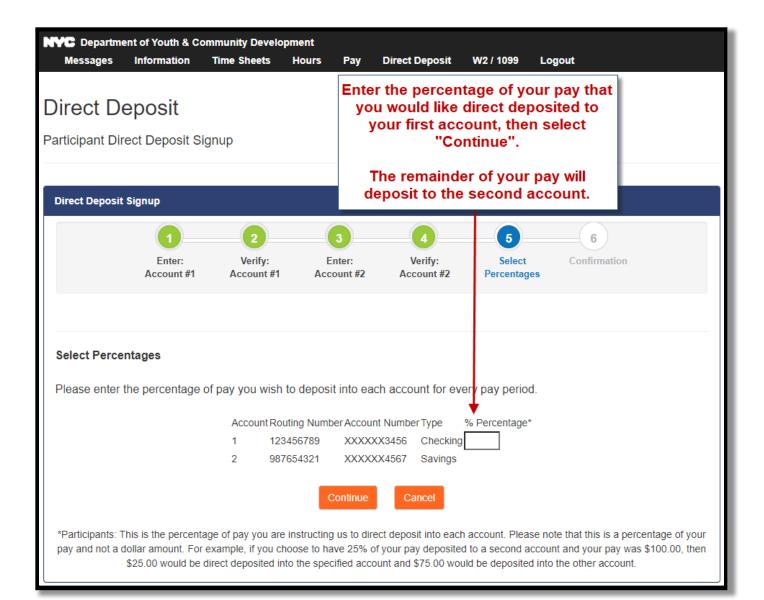

### Split Payments

You have the option to have your pay direct deposited into one or two bank accounts. By splitting your pay into two deposits, you can send a portion of your pay to savings.

Want to be sure you save some of the money you earn this summer? Head to <u>https://americasavesforyoungworkers.org/nyc-syep/</u> to choose a savings goal and make a savings plan. Find out how saving a small amount each pay day can add up quickly!