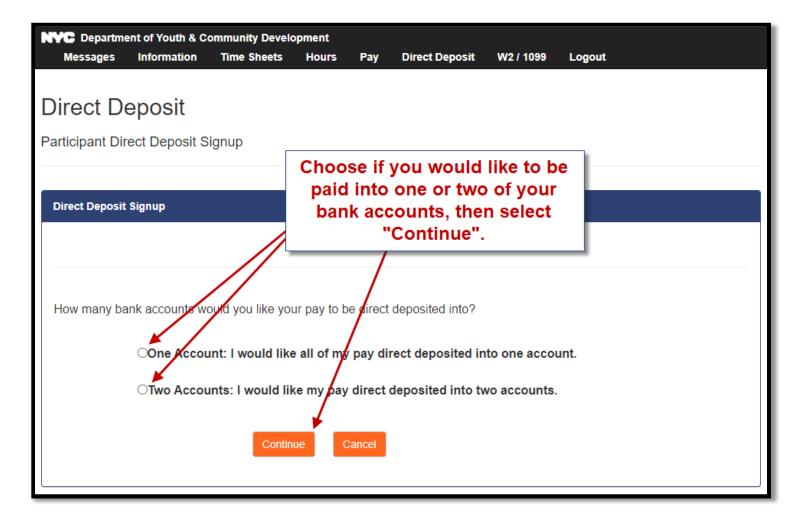

### Split Payments

You have the option to have your pay direct deposited into one or two bank accounts. By splitting your pay into two deposits, you can send a portion of your pay to savings.

Want to be sure you save some of the money you earn this summer? Head to <u>https://americasavesforyoungworkers.org/nyc-syep/</u> to choose a savings goal and make a savings plan. Find out how saving a small amount each pay day can add up quickly!