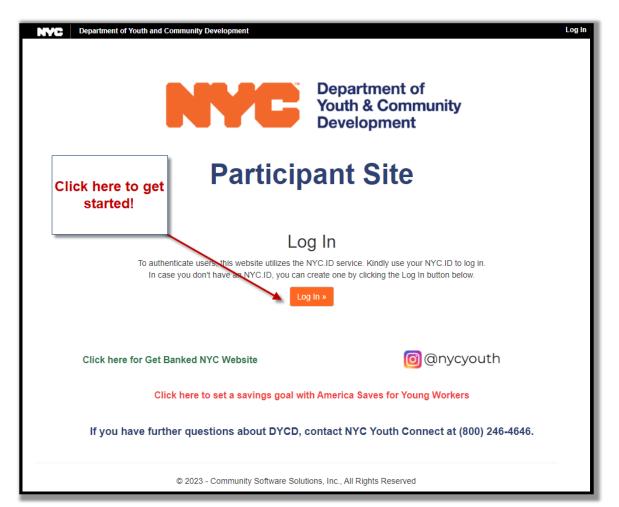

### **Getting Started**

To get started, take a look at the following pages which will guide you through the direct deposit sign up process. Then, when you are ready to sign up, head to the YEPS Participant Site at <u>https://participant.yepsonline.org/</u>