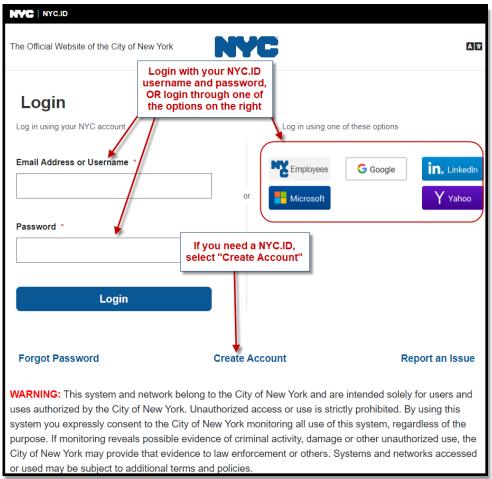

### **Getting Started**

To get started, take a look at the following pages which will guide you through the direct deposit sign up process. Then, when you are ready to sign up, head to the YEPS Participant Site at <u>https://participant.yepsonline.org/</u>