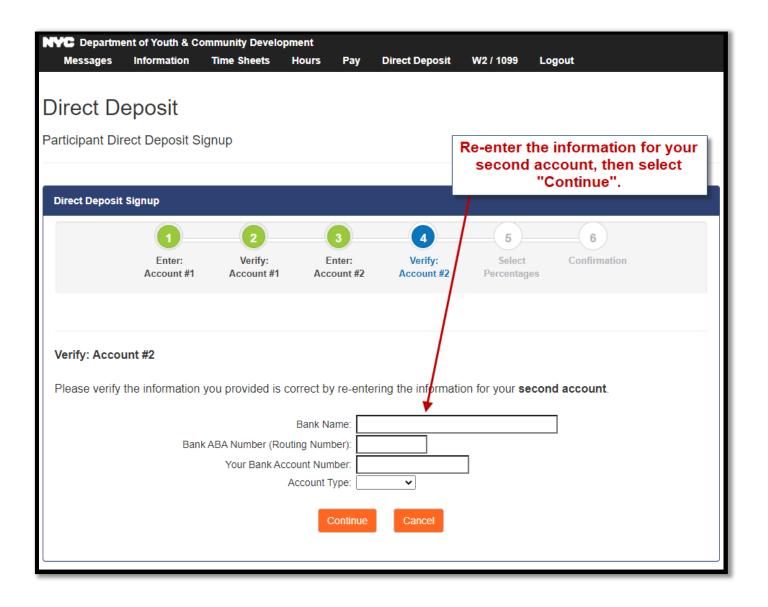

### **DEADLINE EXTENDED!**

The deadline to sign up for direct deposit is August 14<sup>th</sup> at 11:59pm. You will have two chances to sign up, so please be sure to enter your correct information.

**Participants:** Please make sure to enter the correct bank routing number and savings or checking account number in order to request direct deposit service. You should also confirm that your account is active and able to accept direct deposit payments, prior to signing up for direct deposit. If you have questions about your banking information, please check with your financial institution. If the information you provide is incorrect, and your account cannot be verified, you will be paid via a pay card. You may sign up to have funds deposited into two accounts, however, if one of these accounts cannot be verified, all funds will be sent to the alternate account. If both accounts cannot be verified, you will be paid via a pay card. If, at any time, you would like to cancel your direct deposit and receive future payments on a pay card, please let your Provider know.